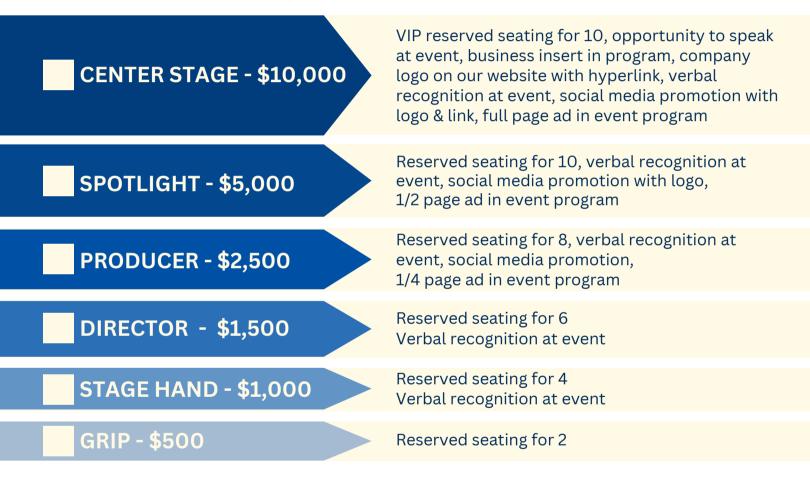

## 2025 Celebrity Waiter Luncheon SPONSORSHIP OPPORTUNITIES

All sponsorship levels include entrance to our hosted beer & wine VIP Reception; company logo on our website, event table signs, event sponsor boards, and event slideshow; sponsorship listing in event program, PLUS: